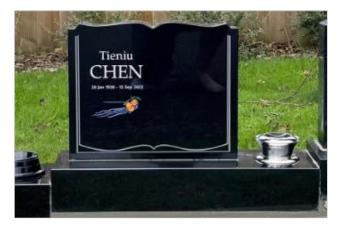

## **Monumental Example Two**

**Cremation Headstone** 

**Suitable for Kapiti Cemeteries** 

\* PLEASE NOTE THESE ARE EXAMPLES ONLY — ACTUAL COST DEPENDS ON THE CHOICES YOU SELECT FOR A MEMORIAL

|                                                   |              |                            |                                    |           |                            | ourtubic for Kupiti ocilicteries                     |           |
|---------------------------------------------------|--------------|----------------------------|------------------------------------|-----------|----------------------------|------------------------------------------------------|-----------|
| STONE:                                            |              | STONE:                     |                                    |           | STONE                      |                                                      |           |
| Type: African Grey Headstone - Square Top         | \$1545.00    | Туре:                      | Black Saddle Top Granite Headstone | \$2350.00 | Туре:                      | Granite Headstone 'plate' 'Book' style,              |           |
| Size: 700 x 550 x 75                              |              | Size:                      | 900 x 750 x 100                    |           | Size:                      | Camber or Saddle top is less \$125<br>400 x 325 x 75 | \$995.00  |
| Finish: Sides and Top — Rock                      |              | Finish:                    | Sides and top - Polished           |           | Finish:                    | Sides and top—polished                               |           |
| Lettering: Colour: white, 150 @ \$3.00 per letter | \$ 450.00    | Lettering:                 | 236 @ \$4.00 in gold [as example]  | \$ 944.00 | Lettering:                 | Average 100 at \$3ea for white or silver             | \$300.00  |
| Plinth: African Grey - Rock edge 900 x 250 x 50   | \$ 806.00    | Plinth:                    | Black Granite 1000 x 210 x 50      | \$ 870.00 | Base                       | 610 x 203 x 100                                      | \$675.00  |
|                                                   |              |                            |                                    |           | Vase                       | Black Dome Vase Holder                               | \$ 40.00  |
| BASE:                                             |              | Base Type:                 | M5 1220 x350 x100 Black Granite    | \$1860.00 | Installation               | Labour                                               | \$200.00  |
| Type: African Grey Block - Rock edge              | \$1645.00    | Vase                       | 2 @ \$85.00                        | \$ 170.00 | Leveling                   | Concrete Pad                                         | \$170.00  |
| Installation (large sized)                        | \$ 400.00    | Leveling Pad               | Concrete leveling pad under base   | \$ 290.00 | 290.00 Set-up and proofing |                                                      | \$110.00  |
| Levelling pad Concrete                            | \$ 290.00    | Installation (extra large) |                                    | \$ 690.00 | Monumental Permit Fee      |                                                      | \$171.00  |
| Set-up and proofing \$ 110.00                     |              | Set-up and proofing        |                                    | \$ 110.00 | Ashes interment fee        |                                                      | \$165.00  |
| Permit Fee Kapiti Cemeteries                      | \$ 171.00    | Permit Fee                 | Kapiti Cemeteries                  | \$ 171.00 | Plot Fee                   |                                                      | \$1075.00 |
| *EXAMPLES COST ONLY TOTAL COST (Incl. GS          | [] \$5417.00 |                            | TOTAL COST (Incl. GST)             | \$7455.00 |                            | TOTAL COST (Incl. GST)                               | \$3901.00 |