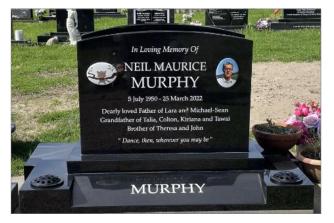

## **Monumental Example Two**

**Cremation Headstone** 

**Suitable for Kapiti Cemeteries** 

\* PLEASE NOTE THESE ARE EXAMPLES ONLY — ACTUAL COST DEPENDS ON THE CHOICES YOU SELECT FOR A MEMORIAL

|                                                   |              |                            |                                    |           |                            | ourtubic for Kupiti ocilicteries                     |           |
|---------------------------------------------------|--------------|----------------------------|------------------------------------|-----------|----------------------------|------------------------------------------------------|-----------|
| STONE:                                            |              | STONE:                     |                                    |           | STONE                      |                                                      |           |
| Type: African Grey Headstone - Square Top         | \$1545.00    | Туре:                      | Black Saddle Top Granite Headstone | \$2350.00 | Туре:                      | Granite Headstone 'plate' 'Book' style,              |           |
| Size: 700 x 550 x 75                              |              | Size:                      | 900 x 750 x 100                    |           | Size:                      | Camber or Saddle top is less \$125<br>400 x 325 x 75 | \$995.00  |
| Finish: Sides and Top — Rock                      |              | Finish:                    | Sides and top - Polished           |           | Finish:                    | Sides and top—polished                               |           |
| Lettering: Colour: white, 150 @ \$3.00 per letter | \$ 450.00    | Lettering:                 | 236 @ \$4.00 in gold [as example]  | \$ 944.00 | Lettering:                 | Average 100 at \$3ea for white or silver             | \$300.00  |
| Plinth: African Grey - Rock edge 900 x 250 x 50   | \$ 806.00    | Plinth:                    | Black Granite 1000 x 210 x 50      | \$ 870.00 | Base                       | 610 x 203 x 100                                      | \$675.00  |
|                                                   |              |                            |                                    |           | Vase                       | Black Dome Vase Holder                               | \$ 40.00  |
| BASE:                                             |              | Base Type:                 | M5 1220 x350 x100 Black Granite    | \$1860.00 | Installation               | Labour                                               | \$200.00  |
| Type: African Grey Block - Rock edge              | \$1645.00    | Vase                       | 2 @ \$85.00                        | \$ 170.00 | Leveling                   | Concrete Pad                                         | \$170.00  |
| Installation (large sized)                        | \$ 400.00    | Leveling Pad               | Concrete leveling pad under base   | \$ 290.00 | 290.00 Set-up and proofing |                                                      | \$110.00  |
| Levelling pad Concrete                            | \$ 290.00    | Installation (extra large) |                                    | \$ 690.00 | Monumental Permit Fee      |                                                      | \$171.00  |
| Set-up and proofing \$ 110.00                     |              | Set-up and proofing        |                                    | \$ 110.00 | Ashes interment fee        |                                                      | \$165.00  |
| Permit Fee Kapiti Cemeteries                      | \$ 171.00    | Permit Fee                 | Kapiti Cemeteries                  | \$ 171.00 | Plot Fee                   |                                                      | \$1075.00 |
| *EXAMPLES COST ONLY TOTAL COST (Incl. GS          | [] \$5417.00 |                            | TOTAL COST (Incl. GST)             | \$7455.00 |                            | TOTAL COST (Incl. GST)                               | \$3901.00 |