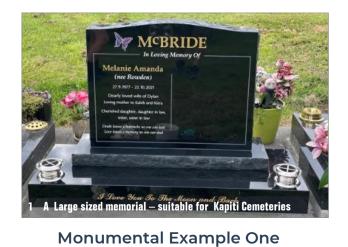

## MONUMENTAL HEADSTONE

Please note the Headstone shown are only examples, there are MANY more possibilities in granite sizes, styles, colours and finishes

The three examples are to give you starting reference point with which to begin the decision making process.