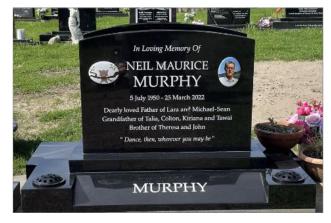

## Headstones

Monumental Masons Creating Quality Headstones

Monumental Example One

Monumental Example Two

**Cremation Headstone** 

\* PLEASE NOTE THESE ARE EXAMPLES ONLY — ACTUAL COST DEPENDS ON THE CHOICES YOU SELECT FOR A MEMORIAL

|                                                   |           |                            |                                    |           |                       | Suitable for Kapiti Cemeteries                                                |           |  |
|---------------------------------------------------|-----------|----------------------------|------------------------------------|-----------|-----------------------|-------------------------------------------------------------------------------|-----------|--|
| STONE:                                            |           | STONE:                     |                                    |           | STONE                 |                                                                               |           |  |
| Type: African Grey Headstone - Square Top         | \$1545.00 | Туре:                      | Black Saddle Top Granite Headstone | \$2350.00 | Туре:                 | Granite Headstone 'plate' 'Book' style,<br>Camber or Saddle top is less \$125 |           |  |
| Size: 700 x 550 x 75                              |           | Size:                      | 900 x 750 x 100                    |           | Size:                 | 400 x 325 x 75                                                                | \$995.00  |  |
| Finish: Sides and Top – Rock                      |           | Finish:                    | Sides and top - Polished           |           | Finish:               | Sides and top—polished                                                        |           |  |
| Lettering: Colour: white, 150 @ \$3.00 per letter | \$ 450.00 | Lettering:                 | 236 @ \$4.00 in gold (as example)  | \$ 944.00 | Lettering:            | Average 100 at \$3ea for white or silver                                      | \$300.00  |  |
| Plinth: African Grey - Rock edge 900 x 250 x 50   | \$ 806.00 | Plinth:                    | Black Granite 1000 x 210 x 50      | \$ 870.00 | Base                  | 610 x 203 x 100                                                               | \$675.00  |  |
|                                                   |           |                            |                                    |           | Vase                  | Black Dome Vase Holder                                                        | \$ 40.00  |  |
| BASE:                                             |           | Base Type:                 | M5 1220 x350 x100 Black Granite    | \$1860.00 | Installation          | Labour                                                                        | \$200.00  |  |
| Type: African Grey Block - Rock edge              | \$1645.00 | Vase                       | 2 @ \$85.00                        | \$ 170.00 | Leveling              | Concrete Pad                                                                  | \$170.00  |  |
| Installation [large sized]                        | \$ 400.00 | Leveling Pad               | Concrete leveling pad under base   | \$ 290.00 | Set-up and proofing   |                                                                               | \$110.00  |  |
| Levelling pad Concrete                            | \$ 290.00 | Installation (extra large) |                                    | \$ 690.00 | Monumental Permit Fee |                                                                               | \$171.00  |  |
| Set-up and proofing                               | \$ 110.00 | Set-up and proofing        |                                    | \$ 110.00 | Ashes interment fee   |                                                                               | \$165.00  |  |
| Permit Fee Kapiti Cemeteries                      | \$ 171.00 | Permit Fee                 | Kapiti Cemeteries                  | \$ 171.00 | Plot Fee              |                                                                               | \$1075.00 |  |
| *EXAMPLES COST ONLY TOTAL COST (Incl. GST)        | \$5417.00 |                            | TOTAL COST (Incl. GST)             | \$7455.00 |                       | TOTAL COST (Incl. GST)                                                        | \$3901.00 |  |