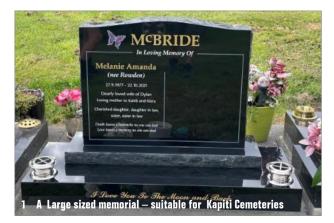

|                                                   |           |                            |                                    |           |                       | Suitable for Kapiti Cemeteries                                                |           |  |
|---------------------------------------------------|-----------|----------------------------|------------------------------------|-----------|-----------------------|-------------------------------------------------------------------------------|-----------|--|
| STONE:                                            |           | STONE:                     |                                    |           | STONE                 |                                                                               |           |  |
| Type: African Grey Headstone - Square Top         | \$1545.00 | Туре:                      | Black Saddle Top Granite Headstone | \$2350.00 | Туре:                 | Granite Headstone 'plate' 'Book' style,<br>Camber or Saddle top is less \$125 |           |  |
| Size: 700 x 550 x 75                              |           | Size:                      | 900 x 750 x 100                    |           | Size:                 | 400 x 325 x 75                                                                | \$995.00  |  |
| Finish: Sides and Top – Rock                      |           | Finish:                    | Sides and top - Polished           |           | Finish:               | Sides and top—polished                                                        |           |  |
| Lettering: Colour: white, 150 @ \$3.00 per letter | \$ 450.00 | Lettering:                 | 236 @ \$4.00 in gold (as example)  | \$ 944.00 | Lettering:            | Average 100 at \$3ea for white or silver                                      | \$300.00  |  |
| Plinth: African Grey - Rock edge 900 x 250 x 50   | \$ 806.00 | Plinth:                    | Black Granite 1000 x 210 x 50      | \$ 870.00 | Base                  | 610 x 203 x 100                                                               | \$675.00  |  |
|                                                   |           |                            |                                    |           | Vase                  | Black Dome Vase Holder                                                        | \$ 40.00  |  |
| BASE:                                             |           | Base Type:                 | M5 1220 x350 x100 Black Granite    | \$1860.00 | Installation          | Labour                                                                        | \$200.00  |  |
| Type: African Grey Block - Rock edge              | \$1645.00 | Vase                       | 2 @ \$85.00                        | \$ 170.00 | Leveling              | Concrete Pad                                                                  | \$170.00  |  |
| Installation [large sized]                        | \$ 400.00 | Leveling Pad               | Concrete leveling pad under base   | \$ 290.00 | Set-up and proofing   |                                                                               | \$110.00  |  |
| Levelling pad Concrete                            | \$ 290.00 | Installation (extra large) |                                    | \$ 690.00 | Monumental Permit Fee |                                                                               | \$171.00  |  |
| Set-up and proofing                               | \$ 110.00 | Set-up and proofing        |                                    | \$ 110.00 | Ashes interment fee   |                                                                               | \$165.00  |  |
| Permit Fee Kapiti Cemeteries                      | \$ 171.00 | Permit Fee                 | Kapiti Cemeteries                  | \$ 171.00 | Plot Fee              |                                                                               | \$1075.00 |  |
| *EXAMPLES COST ONLY TOTAL COST (Incl. GST)        | \$5417.00 |                            | TOTAL COST (Incl. GST)             | \$7455.00 |                       | TOTAL COST (Incl. GST)                                                        | \$3901.00 |  |