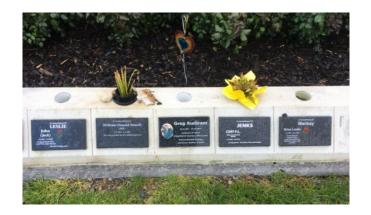

# **Ashes Plaques**

### **EXAMPLE** - Ashes Plaque

**ASHES PLAQUE** 

Type: Granite Plaques 250 x 150 x 16

Colour: Black (Grey and other colours available)

Finish: Face and four sides all polished \$ 425.00

Lettering: \$3.00 per letter white or silver