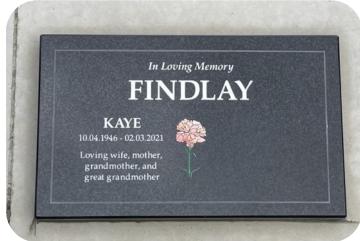

|                                                                      |          | 150.00                               |  |
|                                                                                                                | Concrete and Plaster                                | it required                                                          | \$       | 310.00                               |  |
|                                                                                                                | (Duines at Annil 24 Car                             |                                                                      | \        |                                      |  |

(Prices at April 24 — Council charges can increase)

# **Ashes Plaques**



### **EXAMPLE** - Ashes Plaque

**ASHES PLAQUE** 

Type: Granite Plaques 250 x 150 x 16

Colour: Black (Grey and other colours available)

Finish: Face and four sides all polished \$ 425.00

Lettering: \$3.00 per letter white or silver

Total 150 letters (Lettering can be in any font style) \$ 450.00

Installation:

Kapiti Coast Cemeteries \$ 150.00

Set-up & layout proof \$ 95.00

Plaque total \$1120.00

\$1411.00

COUNCIL CHARGES

Monumental PermitKCDC\$ 171.00Ashes Plot PurchaseKCDC\$1075.00Interment of ashesKCDC\$ 165.00

Cemetery total

TOTAL COST for example (Including GST) \$ 2531.00