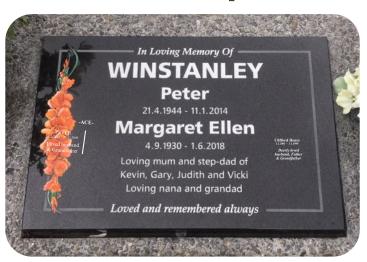

### Office hours are 9am-3pm **Monday to Friday**

You're most welcome to come down to our workshop / showroom and look at the samples and catalogues here for ideas. Have a chat to Stephen the business owner, designer and stone mason or Cilla about what can be produced so you get exactly the memorial you want.













**Awa Tapu Burial Plaques** 

13 Hinemoa Street Paraparaumu Ph: 04 902 5673

Email: office@kapitimonumental.nz

Web: kapitimonumental.nz



# **Burial Plaques**



### **EXAMPLE** - Burial Plaque

**BURIAL PLAQUE** 

Type: Granite Plaques 450 x 300 x 20

Colour: Black (Grey and other colours available)

Finish: Face and four sides all polished \$ 855.00

Lettering: \$3.00 per letter white or silver

Total 150 letters (Lettering can be in any font style) \$ 450.00

Tracery:

Pencil lines \$ 90.00

Installation:

Kapiti Coast Cemeteries \$ 150.00 Set-up & layout proof \$ 95.00

Plaque total \$1640.00

**COUNCIL CHARGES** 

Monumental Permit KCDC \$ 171.00

TOTAL COST for example (Including GST) \$1811.00

## **Memorial Plaques**

#### **GRANITE PLAQUE WITH POLISHED EDGES SIZE**

| Kapiti Ashes Plaques<br>Whenua Tapu Ashes Plaques<br>Paraparaumu Beach Burial Plaques<br>Kapiti Burial Plaques |                                                     | 250 x